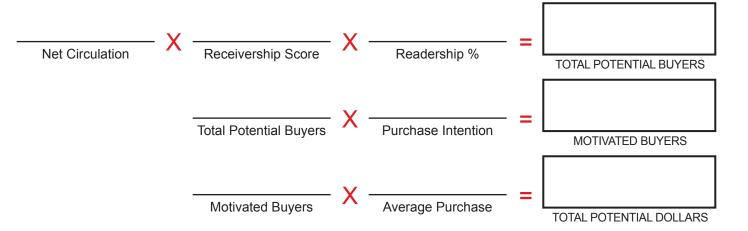

, Home Cleaning) | 51% |
| Weight Loss                                                                 | 02% |
| Lawn Care Service<br>(Maintenance & Landscaping)                            | 42% |
| Legal Gambling Entertainment<br>(Lottery, Casinos, Racetracks, Bingo)       | 49% |
| Pharmacist / Prescription Service                                           | 53% |
| Cellular Phone New / Update Service                                         | 19% |
| Dining & Entertainment                                                      | 71% |
| Jewelry                                                                     | 17% |
| Wedding Supplies                                                            | 11% |
| Athletic & Sports Equipment                                                 | 48% |









## Tempo still the leader in readers!

### A Snapshot of Tempo Readers

Recent circulation and survey information from Circulation Verification Council (CVC)\* has confirmed that Tempo is still the leader in readers. More people read Tempo than any other newspaper in the area. And best of all, our readers use Tempo as they plan their purchases. Advertise in Tempo and get the results



of households regularly receive Tempo

> of households regularly read Tempo



purchase products or services from ads in Tempo

\*CVC audit 2009

75+

### education

Some High School or Less Graduated High School Some College Graduated College Completed Post Graduate

income

Under \$25,000 \$25,001 - \$49,999 \$50,000 - \$74,999 \$75,000 - \$99,999 \$100,000 - \$149,999 Over \$150,000

| Reader<br>D